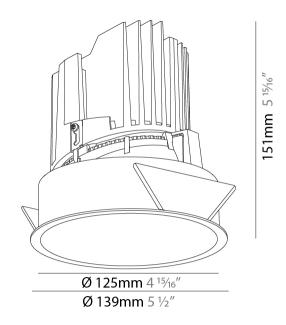

| Mounting Location: Ceiling                                                                                                                                                                                                                                                                                                                                                                                                                                                                                                                                                                                                                                                                                                                                                                                                                                                                                                                                                                                                                                                                                                                                                                                                                                                                                                                                                                                                                                                                                                                                                                                                                                                                                                                                                                                                                                                                                                                                                                                                                                                                                                     |
|--------------------------------------------------------------------------------------------------------------------------------------------------------------------------------------------------------------------------------------------------------------------------------------------------------------------------------------------------------------------------------------------------------------------------------------------------------------------------------------------------------------------------------------------------------------------------------------------------------------------------------------------------------------------------------------------------------------------------------------------------------------------------------------------------------------------------------------------------------------------------------------------------------------------------------------------------------------------------------------------------------------------------------------------------------------------------------------------------------------------------------------------------------------------------------------------------------------------------------------------------------------------------------------------------------------------------------------------------------------------------------------------------------------------------------------------------------------------------------------------------------------------------------------------------------------------------------------------------------------------------------------------------------------------------------------------------------------------------------------------------------------------------------------------------------------------------------------------------------------------------------------------------------------------------------------------------------------------------------------------------------------------------------------------------------------------------------------------------------------------------------|
| Subcategory: Downlight                                                                                                                                                                                                                                                                                                                                                                                                                                                                                                                                                                                                                                                                                                                                                                                                                                                                                                                                                                                                                                                                                                                                                                                                                                                                                                                                                                                                                                                                                                                                                                                                                                                                                                                                                                                                                                                                                                                                                                                                                                                                                                         |
| PHYSICAL                                                                                                                                                                                                                                                                                                                                                                                                                                                                                                                                                                                                                                                                                                                                                                                                                                                                                                                                                                                                                                                                                                                                                                                                                                                                                                                                                                                                                                                                                                                                                                                                                                                                                                                                                                                                                                                                                                                                                                                                                                                                                                                       |
| Shape: Round                                                                                                                                                                                                                                                                                                                                                                                                                                                                                                                                                                                                                                                                                                                                                                                                                                                                                                                                                                                                                                                                                                                                                                                                                                                                                                                                                                                                                                                                                                                                                                                                                                                                                                                                                                                                                                                                                                                                                                                                                                                                                                                   |
| Diameter (mm): 139                                                                                                                                                                                                                                                                                                                                                                                                                                                                                                                                                                                                                                                                                                                                                                                                                                                                                                                                                                                                                                                                                                                                                                                                                                                                                                                                                                                                                                                                                                                                                                                                                                                                                                                                                                                                                                                                                                                                                                                                                                                                                                             |
| Diameter (in): 5 ½                                                                                                                                                                                                                                                                                                                                                                                                                                                                                                                                                                                                                                                                                                                                                                                                                                                                                                                                                                                                                                                                                                                                                                                                                                                                                                                                                                                                                                                                                                                                                                                                                                                                                                                                                                                                                                                                                                                                                                                                                                                                                                             |
| Height (mm): 151                                                                                                                                                                                                                                                                                                                                                                                                                                                                                                                                                                                                                                                                                                                                                                                                                                                                                                                                                                                                                                                                                                                                                                                                                                                                                                                                                                                                                                                                                                                                                                                                                                                                                                                                                                                                                                                                                                                                                                                                                                                                                                               |
| Height (in): 5 15/16                                                                                                                                                                                                                                                                                                                                                                                                                                                                                                                                                                                                                                                                                                                                                                                                                                                                                                                                                                                                                                                                                                                                                                                                                                                                                                                                                                                                                                                                                                                                                                                                                                                                                                                                                                                                                                                                                                                                                                                                                                                                                                           |
| Ceiling Thickness (mm): 10 / 12.5 / 15                                                                                                                                                                                                                                                                                                                                                                                                                                                                                                                                                                                                                                                                                                                                                                                                                                                                                                                                                                                                                                                                                                                                                                                                                                                                                                                                                                                                                                                                                                                                                                                                                                                                                                                                                                                                                                                                                                                                                                                                                                                                                         |
| Ceiling Thickness (in): 3/8 or 1/2 or 9/16                                                                                                                                                                                                                                                                                                                                                                                                                                                                                                                                                                                                                                                                                                                                                                                                                                                                                                                                                                                                                                                                                                                                                                                                                                                                                                                                                                                                                                                                                                                                                                                                                                                                                                                                                                                                                                                                                                                                                                                                                                                                                     |
| Min. Recessing Depth (mm): 170                                                                                                                                                                                                                                                                                                                                                                                                                                                                                                                                                                                                                                                                                                                                                                                                                                                                                                                                                                                                                                                                                                                                                                                                                                                                                                                                                                                                                                                                                                                                                                                                                                                                                                                                                                                                                                                                                                                                                                                                                                                                                                 |
| Min. Recessing Depth (in): 6 <sup>11</sup> / <sub>16</sub>                                                                                                                                                                                                                                                                                                                                                                                                                                                                                                                                                                                                                                                                                                                                                                                                                                                                                                                                                                                                                                                                                                                                                                                                                                                                                                                                                                                                                                                                                                                                                                                                                                                                                                                                                                                                                                                                                                                                                                                                                                                                     |
| Light Distribution: Downlight                                                                                                                                                                                                                                                                                                                                                                                                                                                                                                                                                                                                                                                                                                                                                                                                                                                                                                                                                                                                                                                                                                                                                                                                                                                                                                                                                                                                                                                                                                                                                                                                                                                                                                                                                                                                                                                                                                                                                                                                                                                                                                  |
| Weight (kg): 0.926                                                                                                                                                                                                                                                                                                                                                                                                                                                                                                                                                                                                                                                                                                                                                                                                                                                                                                                                                                                                                                                                                                                                                                                                                                                                                                                                                                                                                                                                                                                                                                                                                                                                                                                                                                                                                                                                                                                                                                                                                                                                                                             |
| Weight (lbs): 2.04                                                                                                                                                                                                                                                                                                                                                                                                                                                                                                                                                                                                                                                                                                                                                                                                                                                                                                                                                                                                                                                                                                                                                                                                                                                                                                                                                                                                                                                                                                                                                                                                                                                                                                                                                                                                                                                                                                                                                                                                                                                                                                             |
| FILE SEE A S |

#### GENERAL

Series: Bioniq Subseries: Bioniq Round Deep Brand: Prolicht Division: Architectural Mounting Type: Recessed Mounting Location: Ceiling

Subcategory: Downlight **PHYSICAL** Shape: Round Diameter (mm): 139 Diameter (in): 5 1/2 Height (mm): 151 Height (in): 5 15/16 Ceiling Thickness (mm): 10 / 12.5 / 15 Ceiling Thickness (in): 3/8 or 1/2 or 9/16 Min. Recessing Depth (mm): 170 Min. Recessing Depth (in):  $6^{11}/_{16}$ Light Distribution: Downlight Weight (kg): 0.951 Weight (lbs): 2.1