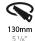

Fixture Finish: SSR / BKV / CWI / CRY / HAB / UFT / ITA / RUA / FTG / MYG / LOD / PUS / FRO / FUP / KIA / POP / BLS / SPG / MEY / GOH / GUM / CHC / COM / ABZ / JAG / OBR / MOS / ROR

Fixture Material: Aluminum Die Cast Cut-out Measurements: 130mm / 5 1/8"