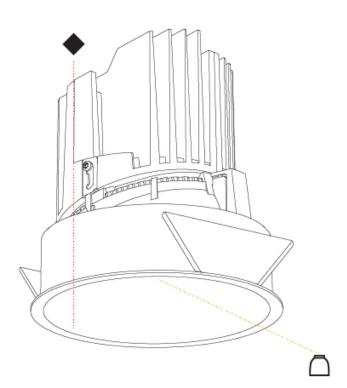

| Mounting Location: Ceiling                                                                                                                                                                                                                                                                                                                                                                                                                                                                                                                                                                                                                                                                                                                                                                                                                                                                                                                                                                                                                                                                                                                                                                                                                                                                                                                                                                                                                                                                                                                                                                                                                                                                                                                                                                                                                                                                                                                                                                                                                                                                                                     |
|--------------------------------------------------------------------------------------------------------------------------------------------------------------------------------------------------------------------------------------------------------------------------------------------------------------------------------------------------------------------------------------------------------------------------------------------------------------------------------------------------------------------------------------------------------------------------------------------------------------------------------------------------------------------------------------------------------------------------------------------------------------------------------------------------------------------------------------------------------------------------------------------------------------------------------------------------------------------------------------------------------------------------------------------------------------------------------------------------------------------------------------------------------------------------------------------------------------------------------------------------------------------------------------------------------------------------------------------------------------------------------------------------------------------------------------------------------------------------------------------------------------------------------------------------------------------------------------------------------------------------------------------------------------------------------------------------------------------------------------------------------------------------------------------------------------------------------------------------------------------------------------------------------------------------------------------------------------------------------------------------------------------------------------------------------------------------------------------------------------------------------|
| Subcategory: Downlight                                                                                                                                                                                                                                                                                                                                                                                                                                                                                                                                                                                                                                                                                                                                                                                                                                                                                                                                                                                                                                                                                                                                                                                                                                                                                                                                                                                                                                                                                                                                                                                                                                                                                                                                                                                                                                                                                                                                                                                                                                                                                                         |
| PHYSICAL                                                                                                                                                                                                                                                                                                                                                                                                                                                                                                                                                                                                                                                                                                                                                                                                                                                                                                                                                                                                                                                                                                                                                                                                                                                                                                                                                                                                                                                                                                                                                                                                                                                                                                                                                                                                                                                                                                                                                                                                                                                                                                                       |
| Shape: Round                                                                                                                                                                                                                                                                                                                                                                                                                                                                                                                                                                                                                                                                                                                                                                                                                                                                                                                                                                                                                                                                                                                                                                                                                                                                                                                                                                                                                                                                                                                                                                                                                                                                                                                                                                                                                                                                                                                                                                                                                                                                                                                   |
| Diameter (mm): 139                                                                                                                                                                                                                                                                                                                                                                                                                                                                                                                                                                                                                                                                                                                                                                                                                                                                                                                                                                                                                                                                                                                                                                                                                                                                                                                                                                                                                                                                                                                                                                                                                                                                                                                                                                                                                                                                                                                                                                                                                                                                                                             |
| Diameter (in): 5 ½                                                                                                                                                                                                                                                                                                                                                                                                                                                                                                                                                                                                                                                                                                                                                                                                                                                                                                                                                                                                                                                                                                                                                                                                                                                                                                                                                                                                                                                                                                                                                                                                                                                                                                                                                                                                                                                                                                                                                                                                                                                                                                             |
| Height (mm): 151                                                                                                                                                                                                                                                                                                                                                                                                                                                                                                                                                                                                                                                                                                                                                                                                                                                                                                                                                                                                                                                                                                                                                                                                                                                                                                                                                                                                                                                                                                                                                                                                                                                                                                                                                                                                                                                                                                                                                                                                                                                                                                               |
| Height (in): 5 15/16                                                                                                                                                                                                                                                                                                                                                                                                                                                                                                                                                                                                                                                                                                                                                                                                                                                                                                                                                                                                                                                                                                                                                                                                                                                                                                                                                                                                                                                                                                                                                                                                                                                                                                                                                                                                                                                                                                                                                                                                                                                                                                           |
| Ceiling Thickness (mm): 10 / 12.5 / 15                                                                                                                                                                                                                                                                                                                                                                                                                                                                                                                                                                                                                                                                                                                                                                                                                                                                                                                                                                                                                                                                                                                                                                                                                                                                                                                                                                                                                                                                                                                                                                                                                                                                                                                                                                                                                                                                                                                                                                                                                                                                                         |
| Ceiling Thickness (in): 3/8 or 1/2 or 9/16                                                                                                                                                                                                                                                                                                                                                                                                                                                                                                                                                                                                                                                                                                                                                                                                                                                                                                                                                                                                                                                                                                                                                                                                                                                                                                                                                                                                                                                                                                                                                                                                                                                                                                                                                                                                                                                                                                                                                                                                                                                                                     |
| Min. Recessing Depth (mm): 170                                                                                                                                                                                                                                                                                                                                                                                                                                                                                                                                                                                                                                                                                                                                                                                                                                                                                                                                                                                                                                                                                                                                                                                                                                                                                                                                                                                                                                                                                                                                                                                                                                                                                                                                                                                                                                                                                                                                                                                                                                                                                                 |
| Min. Recessing Depth (in): 6 <sup>11</sup> / <sub>16</sub>                                                                                                                                                                                                                                                                                                                                                                                                                                                                                                                                                                                                                                                                                                                                                                                                                                                                                                                                                                                                                                                                                                                                                                                                                                                                                                                                                                                                                                                                                                                                                                                                                                                                                                                                                                                                                                                                                                                                                                                                                                                                     |
| Light Distribution: Downlight                                                                                                                                                                                                                                                                                                                                                                                                                                                                                                                                                                                                                                                                                                                                                                                                                                                                                                                                                                                                                                                                                                                                                                                                                                                                                                                                                                                                                                                                                                                                                                                                                                                                                                                                                                                                                                                                                                                                                                                                                                                                                                  |
| Weight (kg): 0.926                                                                                                                                                                                                                                                                                                                                                                                                                                                                                                                                                                                                                                                                                                                                                                                                                                                                                                                                                                                                                                                                                                                                                                                                                                                                                                                                                                                                                                                                                                                                                                                                                                                                                                                                                                                                                                                                                                                                                                                                                                                                                                             |
| Weight (lbs): 2.04                                                                                                                                                                                                                                                                                                                                                                                                                                                                                                                                                                                                                                                                                                                                                                                                                                                                                                                                                                                                                                                                                                                                                                                                                                                                                                                                                                                                                                                                                                                                                                                                                                                                                                                                                                                                                                                                                                                                                                                                                                                                                                             |
| FILE SEE A S |

Fixture Finish: SSR / BKV / CWI / CRY / HAB / UFT / ITA / RUA / FTG / MYG / LOD / PUS / FRO / FUP / KIA / POP / BLS / SPG / MEY / GOH / GUM / CHC / COM / ABZ / JAG / OBR / MOS / ROR

Fixture Material: Aluminum Die Cast Cut-out Measurements: 130mm / 5 1/8"

#### GENERAL

Series: Bioniq Subseries: Bioniq Round Deep Brand: Prolicht Division: Architectural Mounting Type: Recessed Mounting Location: Ceiling

Subcategory: Downlight **PHYSICAL** Shape: Round Diameter (mm): 139 Diameter (in): 5 1/2 Height (mm): 151 Height (in): 5 15/16 Ceiling Thickness (mm): 10 / 12.5 / 15 Ceiling Thickness (in): 3/8 or 1/2 or 9/16 Min. Recessing Depth (mm): 170 Min. Recessing Depth (in):  $6^{11}/_{16}$ Light Distribution: Downlight Weight (kg): 0.951 Weight (lbs): 2.1