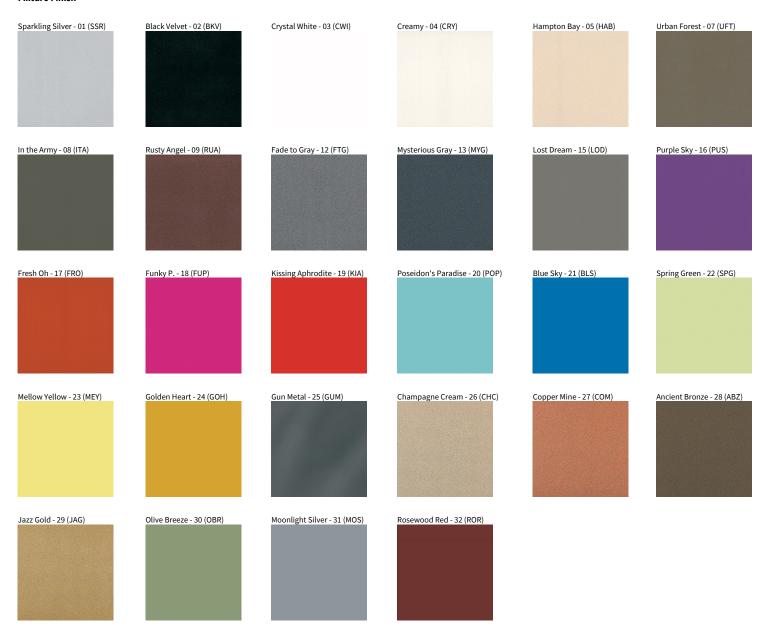

## **BIONIQ**

COLOR FINISH CHART

| PROJECT   |  |   |  |
|-----------|--|---|--|
| TYPE      |  |   |  |
| SPECIFIER |  |   |  |
| QUANTITY  |  |   |  |
| DATE      |  | - |  |

#### **Fixture Finish**

**Digital:** Not all screens are calibrated the same, and therefore, colors will appear differently between screens. **Physical:** When texture is involved, there will be variations in color, character and tone within a product series and between product families.

**Gun Metal:** No Gun Metal finish is alike. It combines a mixture of transparent and black color particles which ensures a highly individual effect and no luminaire being identical. **Champagne Cream, Copper Mine, Ancient Bronze + Jazz Gold:** These finishes have slight fading from specific powder coating production. Each luminaire will slightly vary.