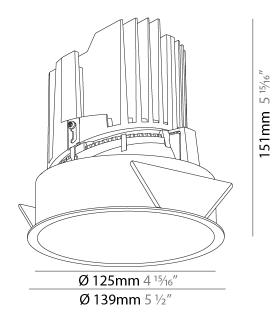

| Mounting Location: Ceiling                                                                                                                                                                                                                                                                                                                                                                                                                                                                                                                                                                                                                                                                                                                                                                                                                                                                                                                                                                                                                                                                                                                                                                                                                                                                                                                                                                                                                                                                                                                                                                                                                                                                                                                                                                                                                                                                                                                                                                                                                                                                                                     |
|--------------------------------------------------------------------------------------------------------------------------------------------------------------------------------------------------------------------------------------------------------------------------------------------------------------------------------------------------------------------------------------------------------------------------------------------------------------------------------------------------------------------------------------------------------------------------------------------------------------------------------------------------------------------------------------------------------------------------------------------------------------------------------------------------------------------------------------------------------------------------------------------------------------------------------------------------------------------------------------------------------------------------------------------------------------------------------------------------------------------------------------------------------------------------------------------------------------------------------------------------------------------------------------------------------------------------------------------------------------------------------------------------------------------------------------------------------------------------------------------------------------------------------------------------------------------------------------------------------------------------------------------------------------------------------------------------------------------------------------------------------------------------------------------------------------------------------------------------------------------------------------------------------------------------------------------------------------------------------------------------------------------------------------------------------------------------------------------------------------------------------|
| Subcategory: Downlight                                                                                                                                                                                                                                                                                                                                                                                                                                                                                                                                                                                                                                                                                                                                                                                                                                                                                                                                                                                                                                                                                                                                                                                                                                                                                                                                                                                                                                                                                                                                                                                                                                                                                                                                                                                                                                                                                                                                                                                                                                                                                                         |
| PHYSICAL                                                                                                                                                                                                                                                                                                                                                                                                                                                                                                                                                                                                                                                                                                                                                                                                                                                                                                                                                                                                                                                                                                                                                                                                                                                                                                                                                                                                                                                                                                                                                                                                                                                                                                                                                                                                                                                                                                                                                                                                                                                                                                                       |
| Shape: Round                                                                                                                                                                                                                                                                                                                                                                                                                                                                                                                                                                                                                                                                                                                                                                                                                                                                                                                                                                                                                                                                                                                                                                                                                                                                                                                                                                                                                                                                                                                                                                                                                                                                                                                                                                                                                                                                                                                                                                                                                                                                                                                   |
| Diameter (mm): 139                                                                                                                                                                                                                                                                                                                                                                                                                                                                                                                                                                                                                                                                                                                                                                                                                                                                                                                                                                                                                                                                                                                                                                                                                                                                                                                                                                                                                                                                                                                                                                                                                                                                                                                                                                                                                                                                                                                                                                                                                                                                                                             |
| Diameter (in): 5 ½                                                                                                                                                                                                                                                                                                                                                                                                                                                                                                                                                                                                                                                                                                                                                                                                                                                                                                                                                                                                                                                                                                                                                                                                                                                                                                                                                                                                                                                                                                                                                                                                                                                                                                                                                                                                                                                                                                                                                                                                                                                                                                             |
| Height (mm): 151                                                                                                                                                                                                                                                                                                                                                                                                                                                                                                                                                                                                                                                                                                                                                                                                                                                                                                                                                                                                                                                                                                                                                                                                                                                                                                                                                                                                                                                                                                                                                                                                                                                                                                                                                                                                                                                                                                                                                                                                                                                                                                               |
| Height (in): 5 15/16                                                                                                                                                                                                                                                                                                                                                                                                                                                                                                                                                                                                                                                                                                                                                                                                                                                                                                                                                                                                                                                                                                                                                                                                                                                                                                                                                                                                                                                                                                                                                                                                                                                                                                                                                                                                                                                                                                                                                                                                                                                                                                           |
| Ceiling Thickness (mm): 10 / 12.5 / 15                                                                                                                                                                                                                                                                                                                                                                                                                                                                                                                                                                                                                                                                                                                                                                                                                                                                                                                                                                                                                                                                                                                                                                                                                                                                                                                                                                                                                                                                                                                                                                                                                                                                                                                                                                                                                                                                                                                                                                                                                                                                                         |
| Ceiling Thickness (in): 3/8 or 1/2 or 9/16                                                                                                                                                                                                                                                                                                                                                                                                                                                                                                                                                                                                                                                                                                                                                                                                                                                                                                                                                                                                                                                                                                                                                                                                                                                                                                                                                                                                                                                                                                                                                                                                                                                                                                                                                                                                                                                                                                                                                                                                                                                                                     |
| Min. Recessing Depth (mm): 170                                                                                                                                                                                                                                                                                                                                                                                                                                                                                                                                                                                                                                                                                                                                                                                                                                                                                                                                                                                                                                                                                                                                                                                                                                                                                                                                                                                                                                                                                                                                                                                                                                                                                                                                                                                                                                                                                                                                                                                                                                                                                                 |
| Min. Recessing Depth (in): 6 <sup>11</sup> / <sub>16</sub>                                                                                                                                                                                                                                                                                                                                                                                                                                                                                                                                                                                                                                                                                                                                                                                                                                                                                                                                                                                                                                                                                                                                                                                                                                                                                                                                                                                                                                                                                                                                                                                                                                                                                                                                                                                                                                                                                                                                                                                                                                                                     |
| Light Distribution: Downlight                                                                                                                                                                                                                                                                                                                                                                                                                                                                                                                                                                                                                                                                                                                                                                                                                                                                                                                                                                                                                                                                                                                                                                                                                                                                                                                                                                                                                                                                                                                                                                                                                                                                                                                                                                                                                                                                                                                                                                                                                                                                                                  |
| Weight (kg): 0.926                                                                                                                                                                                                                                                                                                                                                                                                                                                                                                                                                                                                                                                                                                                                                                                                                                                                                                                                                                                                                                                                                                                                                                                                                                                                                                                                                                                                                                                                                                                                                                                                                                                                                                                                                                                                                                                                                                                                                                                                                                                                                                             |
| Weight (lbs): 2.04                                                                                                                                                                                                                                                                                                                                                                                                                                                                                                                                                                                                                                                                                                                                                                                                                                                                                                                                                                                                                                                                                                                                                                                                                                                                                                                                                                                                                                                                                                                                                                                                                                                                                                                                                                                                                                                                                                                                                                                                                                                                                                             |
| FILE SEE A S |

#### GENERAL

Series: Bioniq Subseries: Bioniq Round Deep Brand: Prolicht Division: Architectural Mounting Type: Recessed Mounting Location: Ceiling

Subcategory: Downlight **PHYSICAL** Shape: Round Diameter (mm): 139 Diameter (in): 5 1/2 Height (mm): 151 Height (in): 5 15/16 Ceiling Thickness (mm): 10 / 12.5 / 15 Ceiling Thickness (in): 3/8 or 1/2 or 9/16 Min. Recessing Depth (mm): 170 Min. Recessing Depth (in):  $6^{11}/_{16}$ Light Distribution: Downlight Weight (kg): 0.951 Weight (lbs): 2.1