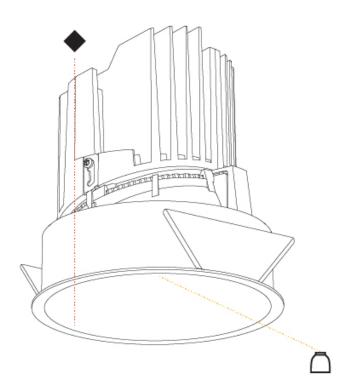

| Mounting Location: Ceiling                                                                                                                                                                                                                                                                                                                                                                                                                                                                                                                                                                                                                                                                                                                                                                                                                                                                                                                                                                                                                                                                                                                                                                                                                                                                                                                                                                                                                                                                                                                                                                                                                                                                                                                                                                                                                                                                                                                                                                                                                                                                                                     |
|--------------------------------------------------------------------------------------------------------------------------------------------------------------------------------------------------------------------------------------------------------------------------------------------------------------------------------------------------------------------------------------------------------------------------------------------------------------------------------------------------------------------------------------------------------------------------------------------------------------------------------------------------------------------------------------------------------------------------------------------------------------------------------------------------------------------------------------------------------------------------------------------------------------------------------------------------------------------------------------------------------------------------------------------------------------------------------------------------------------------------------------------------------------------------------------------------------------------------------------------------------------------------------------------------------------------------------------------------------------------------------------------------------------------------------------------------------------------------------------------------------------------------------------------------------------------------------------------------------------------------------------------------------------------------------------------------------------------------------------------------------------------------------------------------------------------------------------------------------------------------------------------------------------------------------------------------------------------------------------------------------------------------------------------------------------------------------------------------------------------------------|
| Subcategory: Downlight                                                                                                                                                                                                                                                                                                                                                                                                                                                                                                                                                                                                                                                                                                                                                                                                                                                                                                                                                                                                                                                                                                                                                                                                                                                                                                                                                                                                                                                                                                                                                                                                                                                                                                                                                                                                                                                                                                                                                                                                                                                                                                         |
| PHYSICAL                                                                                                                                                                                                                                                                                                                                                                                                                                                                                                                                                                                                                                                                                                                                                                                                                                                                                                                                                                                                                                                                                                                                                                                                                                                                                                                                                                                                                                                                                                                                                                                                                                                                                                                                                                                                                                                                                                                                                                                                                                                                                                                       |
| Shape: Round                                                                                                                                                                                                                                                                                                                                                                                                                                                                                                                                                                                                                                                                                                                                                                                                                                                                                                                                                                                                                                                                                                                                                                                                                                                                                                                                                                                                                                                                                                                                                                                                                                                                                                                                                                                                                                                                                                                                                                                                                                                                                                                   |
| Diameter (mm): 139                                                                                                                                                                                                                                                                                                                                                                                                                                                                                                                                                                                                                                                                                                                                                                                                                                                                                                                                                                                                                                                                                                                                                                                                                                                                                                                                                                                                                                                                                                                                                                                                                                                                                                                                                                                                                                                                                                                                                                                                                                                                                                             |
| Diameter (in): 5 ½                                                                                                                                                                                                                                                                                                                                                                                                                                                                                                                                                                                                                                                                                                                                                                                                                                                                                                                                                                                                                                                                                                                                                                                                                                                                                                                                                                                                                                                                                                                                                                                                                                                                                                                                                                                                                                                                                                                                                                                                                                                                                                             |
| Height (mm): 151                                                                                                                                                                                                                                                                                                                                                                                                                                                                                                                                                                                                                                                                                                                                                                                                                                                                                                                                                                                                                                                                                                                                                                                                                                                                                                                                                                                                                                                                                                                                                                                                                                                                                                                                                                                                                                                                                                                                                                                                                                                                                                               |
| Height (in): 5 15/16                                                                                                                                                                                                                                                                                                                                                                                                                                                                                                                                                                                                                                                                                                                                                                                                                                                                                                                                                                                                                                                                                                                                                                                                                                                                                                                                                                                                                                                                                                                                                                                                                                                                                                                                                                                                                                                                                                                                                                                                                                                                                                           |
| Ceiling Thickness (mm): 10 / 12.5 / 15                                                                                                                                                                                                                                                                                                                                                                                                                                                                                                                                                                                                                                                                                                                                                                                                                                                                                                                                                                                                                                                                                                                                                                                                                                                                                                                                                                                                                                                                                                                                                                                                                                                                                                                                                                                                                                                                                                                                                                                                                                                                                         |
| Ceiling Thickness (in): 3/8 or 1/2 or 9/16                                                                                                                                                                                                                                                                                                                                                                                                                                                                                                                                                                                                                                                                                                                                                                                                                                                                                                                                                                                                                                                                                                                                                                                                                                                                                                                                                                                                                                                                                                                                                                                                                                                                                                                                                                                                                                                                                                                                                                                                                                                                                     |
| Min. Recessing Depth (mm): 170                                                                                                                                                                                                                                                                                                                                                                                                                                                                                                                                                                                                                                                                                                                                                                                                                                                                                                                                                                                                                                                                                                                                                                                                                                                                                                                                                                                                                                                                                                                                                                                                                                                                                                                                                                                                                                                                                                                                                                                                                                                                                                 |
| Min. Recessing Depth (in): 6 <sup>11</sup> / <sub>16</sub>                                                                                                                                                                                                                                                                                                                                                                                                                                                                                                                                                                                                                                                                                                                                                                                                                                                                                                                                                                                                                                                                                                                                                                                                                                                                                                                                                                                                                                                                                                                                                                                                                                                                                                                                                                                                                                                                                                                                                                                                                                                                     |
| Light Distribution: Downlight                                                                                                                                                                                                                                                                                                                                                                                                                                                                                                                                                                                                                                                                                                                                                                                                                                                                                                                                                                                                                                                                                                                                                                                                                                                                                                                                                                                                                                                                                                                                                                                                                                                                                                                                                                                                                                                                                                                                                                                                                                                                                                  |
| Weight (kg): 0.926                                                                                                                                                                                                                                                                                                                                                                                                                                                                                                                                                                                                                                                                                                                                                                                                                                                                                                                                                                                                                                                                                                                                                                                                                                                                                                                                                                                                                                                                                                                                                                                                                                                                                                                                                                                                                                                                                                                                                                                                                                                                                                             |
| Weight (lbs): 2.04                                                                                                                                                                                                                                                                                                                                                                                                                                                                                                                                                                                                                                                                                                                                                                                                                                                                                                                                                                                                                                                                                                                                                                                                                                                                                                                                                                                                                                                                                                                                                                                                                                                                                                                                                                                                                                                                                                                                                                                                                                                                                                             |
| FILE SEE A S |

Fixture Finish: SSR / BKV / CWI / CRY / HAB / UFT / ITA / RUA / FTG / MYG / LOD / PUS / FRO / FUP / KIA / POP / BLS / SPG / MEY / GOH / GUM / CHC / COM / ABZ / JAG / OBR / MOS / ROR

Fixture Material: Aluminum Die Cast Cut-out Measurements: 130mm / 5 1/8"

#### GENERAL

Series: Bioniq Subseries: Bioniq Round Deep Brand: Prolicht Division: Architectural Mounting Type: Recessed Mounting Location: Ceiling

Subcategory: Downlight **PHYSICAL** Shape: Round Diameter (mm): 139 Diameter (in): 5 1/2 Height (mm): 151 Height (in): 5 15/16 Ceiling Thickness (mm): 10 / 12.5 / 15 Ceiling Thickness (in): 3/8 or 1/2 or 9/16 Min. Recessing Depth (mm): 170 Min. Recessing Depth (in):  $6^{11}/_{16}$ Light Distribution: Downlight Weight (kg): 0.951 Weight (lbs): 2.1